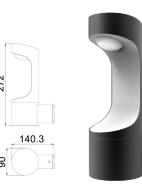

SETH2 (Bollard Light)

SETH4 (Bollard Light)

| Part No. | Description                  | Kelvin | Lumens   | Watt | PF   | CRI | Dimensions     | Mounting<br>Plate | Carton<br>QTY |
|----------|------------------------------|--------|----------|------|------|-----|----------------|-------------------|---------------|
| SETH1    | WALL LED 240V S/M Matt Black | 3000K  | 428.76LM | 9W   | >0.5 | >80 | L 272 x W 90mm |                   | 1/8           |
| SETH2    | BOLLARD LED Matt Black       | 3000K  | 428.76LM | 9W   | >0.5 | >80 | H 300mm        | Ø90mm             | 1/9           |
| SETH3    | BOLLARD LED Matt Black       | 3000K  | 428.76LM | 9W   | >0.5 | >80 | H 500mm        | Ø90mm             | 1/9           |
| SETH4    | BOLLARD LED Matt Black       | 3000K  | 428.76LM | 9\W  | >0.5 | >80 | H 800mm        | Ø90mm             | 1/9           |

SETH1 (Wall Light)