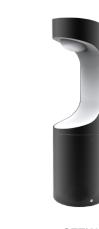

SETH2 (Bollard Light)

SETH4 (Bollard Light)

| Part No. | Description                  | Kelvin | Lumens   | Watt | PF   | CRI | Dimensions     | Mounting<br>Plate | Carton<br>QTY |
|----------|------------------------------|--------|----------|------|------|-----|----------------|-------------------|---------------|
| SETH1    | WALL LED 240V S/M Matt Black | 3000K  | 428.76LM | 9W   | >0.5 | >80 | L 272 x W 90mm |                   | 1/8           |
| SETH2    | BOLLARD LED Matt Black       | 3000K  | 428.76LM | 9W   | >0.5 | >80 | H 300mm        | Ø90mm             | 1/9           |
| SETH3    | BOLLARD LED Matt Black       | 3000K  | 428.76LM | 9W   | >0.5 | >80 | H 500mm        | Ø90mm             | 1/9           |
| SETH4    | BOLLARD LED Matt Black       | 3000K  | 428.76LM | 9\W  | >0.5 | >80 | H 800mm        | Ø90mm             | 1/9           |