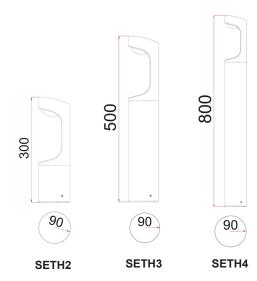

SETH2 (Bollard Light)

SETH4 (Bollard Light)

| Part No. | Description                  | Kelvin | Lumens   | Watt | PF   | CRI | Dimensions     | Mounting<br>Plate | Carton<br>QTY |
|----------|------------------------------|--------|----------|------|------|-----|----------------|-------------------|---------------|
| SETH1    | WALL LED 240V S/M Matt Black | 3000K  | 428.76LM | 9W   | >0.5 | >80 | L 272 x W 90mm |                   | 1/8           |
| SETH2    | BOLLARD LED Matt Black       | 3000K  | 428.76LM | 9W   | >0.5 | >80 | H 300mm        | Ø90mm             | 1/9           |
| SETH3    | BOLLARD LED Matt Black       | 3000K  | 428.76LM | 9W   | >0.5 | >80 | H 500mm        | Ø90mm             | 1/9           |
| SETH4    | BOLLARD LED Matt Black       | 3000K  | 428.76LM | 9\W  | >0.5 | >80 | H 800mm        | Ø90mm             | 1/9           |