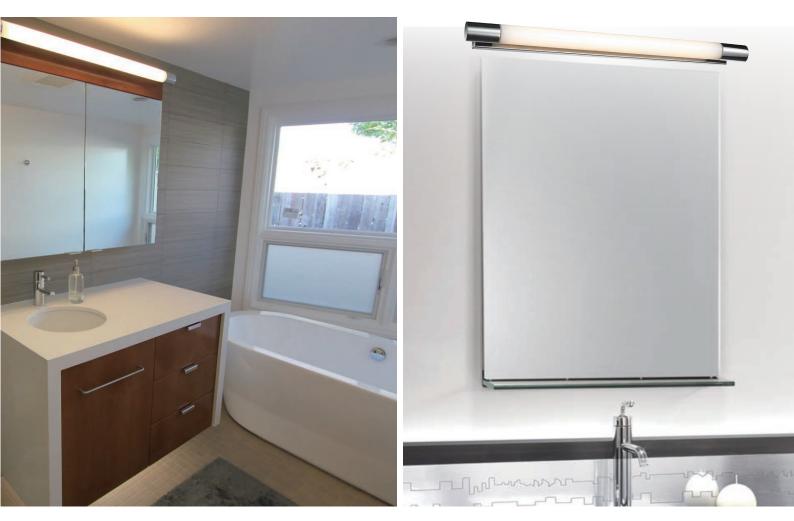

## VANITY SERIES - LED INTERIOR WALL LIGHTS

## **FEATURES**

- Input voltage: 240V AC 50/60Hz
- Iron & stainless steel & acrylic opal diffuser
- Chrome finish
- San'an LED chips
- Life time: 50,000hrs
- Ideal for creating ambient lighting
- Low energy longlife LED lighting
- 12V driver included
- IP rating: IP44
- 2 year replacement warranty