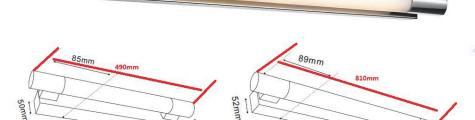

VANITY-1

440mm

VANITY-2

760m

36mm

## Double insulated

| CODE     | DESCRIPTION                                  | KELVIN | LUMENS<br>(LM) | WATT<br>(W) | CRI | CARTON<br>QTY |
|----------|----------------------------------------------|--------|----------------|-------------|-----|---------------|
| VANITY-1 | 2PCS SAN'AN LED/ IRON SS ACRYLIC SHORT 4000K | 4000K  | 525            | 7.68        | >80 | 1/12          |
| VANITY-2 | 5PCS SAN'AN LED/ IRON SS ACRYLIC LONG 4000K  | 4000K  | 986            | 19.2        | >80 | 1/6           |